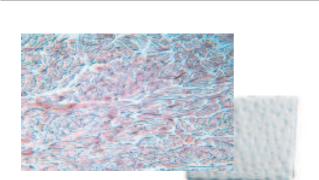

## The three dimensional collagen matrix as the safe alternative to autologous connective tissue

Sinoss Derm is the safe alternative to autologous connective tissue for many soft tissue grafting indications. Sinoss Derm is a collagen tissue matrix derived of animal dermis that undergoes a multi-step cleaning process, removing all potential tissue rejection components from the dermis matrix. Sinoss Derm provides a matrix consisting of collagens and elastin, resulting into a three dimensional tissue network that support revascularisation and soft tissue integration. After placement, the patients blood infiltrates the Sinoss Derm graft through the three dimensional soft tissue network, bringing host cells to the soft tissue graft surface. Significant revascularisation can begin after implantation depending of the patient healthy structure.

#### **Properties**

I. Rapid vascularisation and integration; 2. Soft tissue replacement without palatal autograft harvesting; 3. Complete remodelling into patients own tissue; 4. Resorption time approx. 6 to 12 months; 5. Can be easily applied; 6. Can be cut to shape for specific procedures