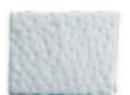

## The three dimensional collagen matrix as the safe alternative to autologous connective tissue

Sinoss Derm is the safe alternative to autologous connective tissue for many soft tissue grafting indications. Sinoss Derm is a collagen tissue matrix derived of animal dermis that undergoes a multi-step cleaning process, removing all potential tissue rejection components from the dermis matrix. Sinoss Derm provides a matrix consisting of collagens and elastin, resulting into a three dimensional tissue network that support revascularisation and soft tissue integration. After placement, the patients blood infiltrates the Sinoss Derm graft through the three dimensional soft tissue network, bringing host cells to the soft tissue graft surface. Significant revascularisation can begin after implantation depending of the patient healthy structure.

#### **Properties**

I. Rapid vascularisation and integration; 2. Soft tissue replacement without palatal autograft harvesting; 3. Complete remodelling into patients own tissue; 4. Resorption time approx. 6 to 12 months; 5. Can be easily applied; 6. Can be cut to shape for specific procedures