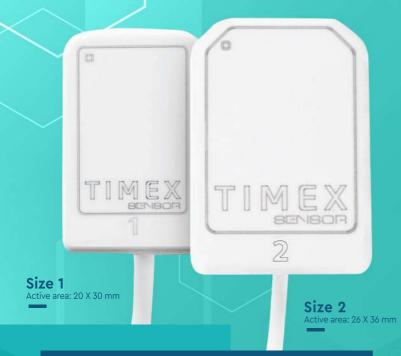

# **SNEVO**

# THE EVOLUTION OF YOUR LOOK

It's time to get out of the analog period and scan your clinic for clearer, more accurate and safer diagnosis.

Timex Sensor offers powerful imaging and connects your office to the future.

Using it you optimize intraoral radiographic capture processes and efficiently manage your patients images.

S

ш Z

ш Ю Timex Sensor has intuitive software that is compatible with periapical x-ray equipment and can be installed on as many computers as you wish

Forget radiograhic films, developers and fixers. Save time and contribute to the preservation of the environment!

- Facilitates access among professionals
  - Manipulate and save images
  - Environmentally-friendly
  - Provides accuracy in diagnosis
- Reduce film and processing costs

### Features

#