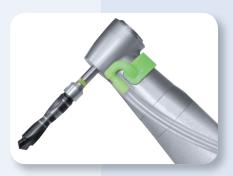

### FULLY DETACHABLE FOR MORE RELIABILITY!

Its **fully removable head** has been designed for optimal decontamination, as well as allowing for regular maintenance: the answer to more demanding standards especially in hospital settings! The contra-angle can be disassembled without using any tooling, which saves a lot of time.

#### CAN BE DISMANTLED FOR EASY MAINTENANCE!

The instruments can be **easily and quickly dismantled without tooling**. Designed for effective decontamination and deep cleaning : solution for ever increasing rigorous sterility standards, especially in a hospital environment!