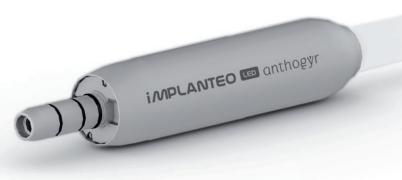

### CONTRA-ANGLES FOR IMPLANTOLOGY

The **MONT BLANC**<sup>®</sup> contra-angles for implantology are now available with LED light, with fiber optics or without light.

LED technology provides « Day light » quality lighting and allows optimal visibility of the working area.

The **MONT BLANC**<sup>®</sup> contra-angle is fitted with cellular glass optics with 25 000 LUX light output, **providing well-lit** working area.

 $\ensuremath{\text{Only}}$  67g due to optimisation and integration of titanium components.

### LED TECHNOLOGY

- → «Day light» quality lighting provides optimal visibility with exceptionally true color.
- → Larger volume of lighting for more comfortable working space.
- → Power 31 000 Lux.
- → Unrivalled LED durability.