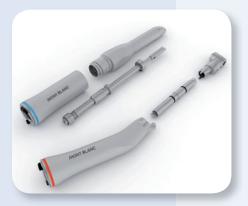

## MONT BLANC® BY ANTHOGYR

The **MONT BLANC**<sup>•</sup> contra-angles from anthogyr are a complete line of general dentistry, implant and surgery handpieces.

Manufactured in France in a state of art manufacturing facility, the **MONT BLANC**° contra-angles feature the latest technological advancements, such as LED Technology for the surgical and implant handpieces.

Robust and reliable, the **MONT BLANC**<sup>\*</sup> contra-angles have been designed to yield efficiency and security in your dental practice. The design and the ergonomics of the **MONT BLANC**<sup>\*</sup> handpieces have been examined to offer the practitioner ideal comfort.

### FULLY DETACHABLE FOR MORE RELIABILITY!

Its **fully removable head** has been designed for optimal decontamination, as well as allowing for regular maintenance: the answer to more demanding standards especially in hospital settings! The contra-angle can be disassembled without using any tooling, which saves a lot of time.

#### CAN BE DISMANTLED FOR EASY MAINTENANCE!

The instruments can be **easily and quickly dismantled without tooling**. Designed for effective decontamination and deep cleaning : solution for ever increasing rigorous sterility standards, especially in a hospital environment!