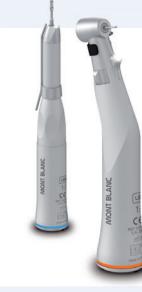

## CONTRA-ANGLES FOR SURGERY

### CONTRA-ANGLES FOR SURGERY

The **MONT-BLANC**<sup>\*</sup> surgery line of handpieces was especially designed for surgical applications ; these instruments will provide you maximum safety and optimum ergonomics.

### MAXIMUM SAFETY

The <code>MONT BLANC^</code> surgical contra-angle and handpiece were specifically designed for use with your surgery and implantology motor :

- → Effective and precision external irrigation:
  - spray can be adjusted in accordance with the length of the drill.
- → No air is projected from the instrument, thereby avoiding the risk of necrosis, bacterial transmission, subcutaneous emphysema.
- → Instruments can be disassembled for an efficient cleaning!
- Thermo-disinfectable.