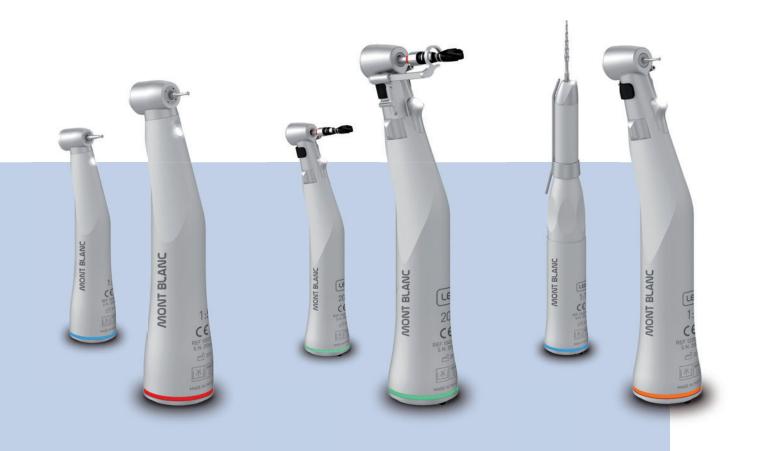

# MONT BLANC® RANGE

## MONT BLANC® BY ANTHOGYR

The **MONT BLANC**<sup>•</sup> contra-angles from anthogyr are a complete line of general dentistry, implant and surgery handpieces.

Manufactured in France in a state of art manufacturing facility, the **MONT BLANC**° contra-angles feature the latest technological advancements, such as LED Technology for the surgical and implant handpieces.

### RANGE FOR GENERAL DENTISTRY

The **MONT BLANC**<sup>®</sup> 1:5 is now fitted with the **smallest head on the market :** only 13,75 mm !

This technological achievement allows easier access and better visibility in the patient's mouth. Recognized for reliability, the anthogyr contraangles are user-friendly. Its ergonomics delivers perfect handgrip, and the ceramic ball-bearings make use quiet.

### CONTRA-ANGLES FOR IMPLANTOLOGY

The **MONT BLANC**<sup>®</sup> contra-angles for implantology are now available with LED light, with fiber optics or without light.

LED technology provides « Day light » quality lighting and allows optimal visibility of the working area.

### CONTRA-ANGLES FOR SURGERY

The **MONT-BLANC**<sup>\*</sup> surgery line of handpieces was especially designed for surgical applications ; these instruments will provide you maximum safety and optimum ergonomics.