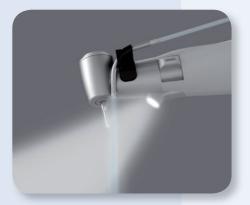

### SINGLE USE SPRAYING NOZZLE

**Perfect hygiene :** single use spraying nozzle supplied sterile.

Time-saving : maintenance free.

**Easy-to-use :** spraying nozzle with external spray and a simple clip-in set-up.

### MAXIMUM SAFETY

The <code>MONT BLANC^</code> surgical contra-angle and handpiece were specifically designed for use with your surgery and implantology motor :

- → Effective and precision external irrigation:
  - spray can be adjusted in accordance with the length of the drill.
- → No air is projected from the instrument, thereby avoiding the risk of necrosis, bacterial transmission, subcutaneous emphysema.
- → Instruments can be disassembled for an efficient cleaning!
- Thermo-disinfectable.