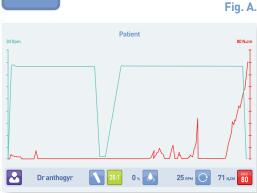

- → 10 configurable programs; up to 10 sequences per program.
- → Simple data set-up and manipulation.
- → Real-time display of critical data: - Torque in N.cm.
  - Speed.
- → Real-time graphical display is only one click away !
- → Guaranteed patient tracking : data is saved to a USB key: File (.csv) / graph (.TIFF), see Fig. A.