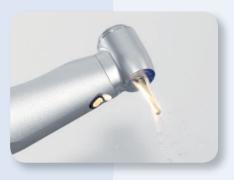

### QUADRUPLE SPRAY OUTLETS

The **MONT BLANC**<sup>®</sup> range is fitted with 4 spray outlets for **excellent tool and tooth cooling.** It also prevents the instrument from overheating.

### SINGLE USE SPRAYING NOZZLE

**Perfect hygiene :** single use spraying nozzle supplied sterile.

Time-saving : maintenance free.

**Easy-to-use :** spraying nozzle with external spray and a simple clip-in set-up.