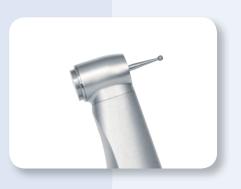

### RANGE FOR GENERAL DENTISTRY

The **MONT BLANC**<sup>®</sup> 1:5 is now fitted with the **smallest head on the market :** only 13,75 mm !

This technological achievement allows easier access and better visibility in the patient's mouth. Recognized for reliability, the anthogyr contraangles are user-friendly. Its ergonomics delivers perfect handgrip, and the ceramic ball-bearings make use quiet.

The combination of two noble materials, titanium and stainless steel, makes it both lightweight and powerful.

Finally, the quadruple spray outlets prevent tool from overheating.

## CONTRA-ANGLES FOR GENERAL DENTISTRY

MONT BLANC

REF 10U

MADEIN