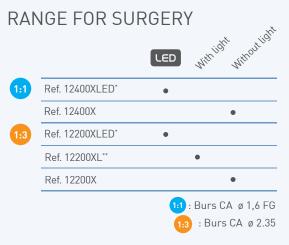

### CONTRA-ANGLES FOR SURGERY

The **MONT-BLANC**<sup>\*</sup> surgery line of handpieces was especially designed for surgical applications ; these instruments will provide you maximum safety and optimum ergonomics.

Incorporating the latest technological advancements, these instruments are available with LED light, with fiber optics\* and without light.

The quality and unrivalled design of the **MONT BLANC**<sup>•</sup> handpieces will yield greater efficiency in your practice and will be a trusted partner during surgery.

### MAXIMUM SAFETY

The <code>MONT BLANC^</code> surgical contra-angle and handpiece were specifically designed for use with your surgery and implantology motor :

- → Effective and precision external irrigation:
  - spray can be adjusted in accordance with the length of the drill.
- → No air is projected from the instrument, thereby avoiding the risk of necrosis, bacterial transmission, subcutaneous emphysema.
- → Instruments can be disassembled for an efficient cleaning!
- Thermo-disinfectable.