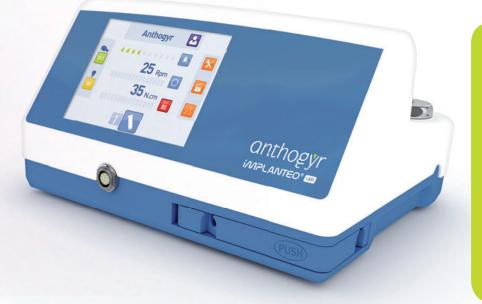

# **i//PLANTEO**<sup>®</sup> IMPLANTOLOGY AND SURGERY MOTOR

Take advantage of the LED Technology with the **MONT BLANC**° implantology and surgery handpieces in conjunction with the new **IMPLANTEO**° Implantology and surgery motor.

NEW I

- → Large color touch screen: **try the « Touch » technology!**
- → Optimal visibility of essential information: **5.7-inch screen!**
- ightarrow Intuitive navigation with descriptive icons
- $\rightarrow$  Useful applications for easy navigation.
- → Unique working comfort!

### **POWER AND PRECISION**

Your **implanteo**\* micromotor: reliable and powerful, it remains flexible and extremely comfortable during use. The unit allows you to confidently perform high-precision procedures...