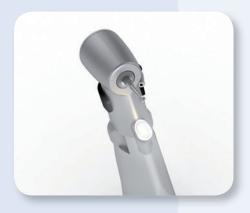

### RANGE FOR GENERAL DENTISTRY

The **MONT BLANC**<sup>®</sup> 1:5 is now fitted with the **smallest head on the market :** only 13,75 mm !

This technological achievement allows easier access and better visibility in the patient's mouth. Recognized for reliability, the anthogyr contraangles are user-friendly. Its ergonomics delivers perfect handgrip, and the ceramic ball-bearings make use quiet.

### UNRIVALLED !

1:5

THE SMALLEST HEAD ON THE MARKET: ONLY 13.75 MM!

The small head allows for **greater visibility and easier** access in the mouth.