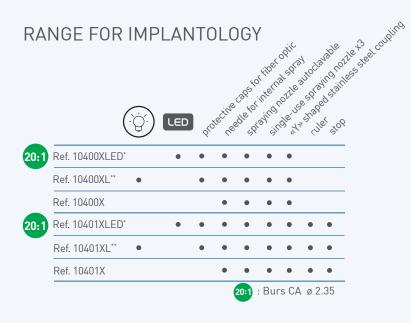

### CONTRA-ANGLES FOR IMPLANTOLOGY

The **MONT BLANC**<sup>®</sup> contra-angles for implantology are now available with LED light, with fiber optics or without light.

LED technology provides « Day light » quality lighting and allows optimal visibility of the working area.

The **MONT BLANC**<sup>®</sup> contra-angles for implantology deliver torque of up to 80N.cm making it possible to complete any implant sequences.

#### **EXCEPTIONAL TORQUE**

The torque of up to 80N.cm makes it possible to complete any implant sequence, regardless of bone density, and guarantees precision, security and peace-of-mind !

### RANGE FOR GENERAL DENTISTRY

\* Only compatible with the **iMPLANTEO**\* 📼 implantology and surgery motor. \*\* Compatible with implantology and surgery motor with light.