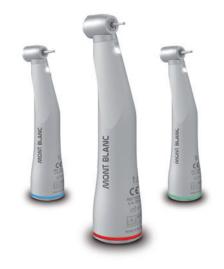

## CONTRA-ANGLES FOR GENERAL DENTISTRY

MONT BLANC

REF 10U

MADEIN

### RANGE FOR GENERAL DENTISTRY

The **MONT BLANC**<sup>®</sup> 1:5 is now fitted with the **smallest head on the market :** only 13,75 mm !

This technological achievement allows easier access and better visibility in the patient's mouth. Recognized for reliability, the anthogyr contraangles are user-friendly. Its ergonomics delivers perfect handgrip, and the ceramic ball-bearings make use quiet.

### UNRIVALLED !

1:5

THE SMALLEST HEAD ON THE MARKET: ONLY 13.75 MM!

The small head allows for **greater visibility and easier** access in the mouth.