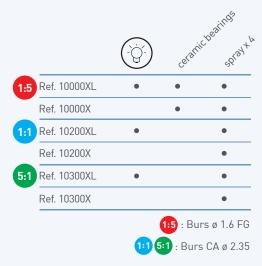

### RANGE FOR GENERAL DENTISTRY

The **MONT BLANC**<sup>®</sup> 1:5 is now fitted with the **smallest head on the market :** only 13,75 mm !

This technological achievement allows easier access and better visibility in the patient's mouth. Recognized for reliability, the anthogyr contraangles are user-friendly. Its ergonomics delivers perfect handgrip, and the ceramic ball-bearings make use quiet.

The combination of two noble materials, titanium and stainless steel, makes it both lightweight and powerful.

Finally, the quadruple spray outlets prevent tool from overheating.

### CERAMIC BEARINGS

Ceramic bearings are harder than conventional stainless steel bearings, and only half the weight. Lower friction results in heat-free operation, especially at high speeds and contributes to **longer handpiece life.** 