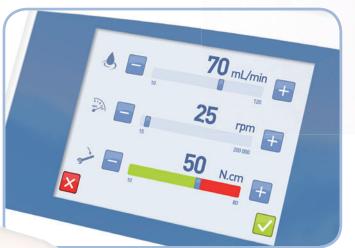

### SIMPLE, USER-FRIENDLY... FREEDOM!

A large color touch screen, pictograms and intelligent applications... Technology from your everyday life: **intuitive, simple, user-friendly and intelligent!** Freedom to make quick adjustments, settings or modifications: your « surgical assistant » adapts to your practice and makes life easier.

NEW I

- → Large color touch screen: **try the « Touch » technology!**
- → Optimal visibility of essential information: **5.7-inch screen!**
- ightarrow Intuitive navigation with descriptive icons
- $\rightarrow$  Useful applications for easy navigation.
- → Unique working comfort!

### SURGICAL INTELLIGENCE AND PERFORMANCE

The essential procedure related data can be configured and precisely monitored in real-time throughout the procedure. You can also record important clinical data **for improved patient record tracking.** 

- → 10 configurable programs; up to 10 sequences per program.
- → Simple data set-up and manipulation.
- → Real-time display of critical data: - Torque in N.cm.
  - Speed.
- → Real-time graphical display is only one click away !
- → Guaranteed patient tracking : data is saved to a USB key: File (.csv) / graph (.TIFF), see Fig. A.