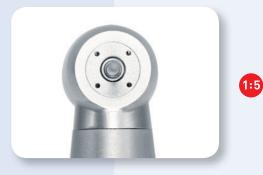

### RANGE FOR GENERAL DENTISTRY

The **MONT BLANC**<sup>®</sup> 1:5 is now fitted with the **smallest head on the market :** only 13,75 mm !

This technological achievement allows easier access and better visibility in the patient's mouth. Recognized for reliability, the anthogyr contraangles are user-friendly. Its ergonomics delivers perfect handgrip, and the ceramic ball-bearings make use quiet.

### UNRIVALLED !

1:5

THE SMALLEST HEAD ON THE MARKET: ONLY 13.75 MM!

The small head allows for **greater visibility and easier** access in the mouth.